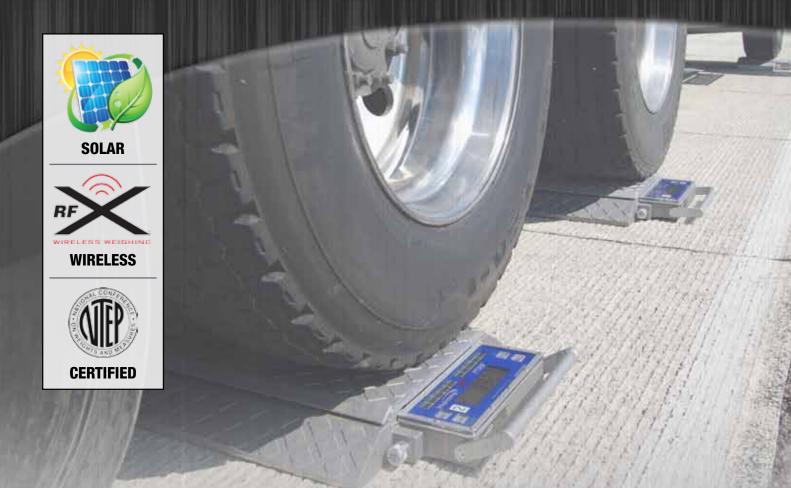

# PT300 Wheel Load Scales

Self-Contained, High-Capacity Portable Wheel Load Scales

# The Industry Standard in Digital Wheel Load Weighing

PT300<sup>™</sup> scales have been setting the bar for portable, self-contained, compact wheel load scales for decades. Used to maximize legal payloads with concern for violations and reduction of maintenance due to overload stress on equipment, these all aluminum, fully electronic scales are capable of weighing up to 40,000lbs (18,000kgs) with an accuracy of  $\pm$  1%.

Progressive advancements in weighing technology have opened the doors to improving on this time-tested industry standard. Today,  $PT300^{TM}$  scales are built with fully integrated RFX<sup>TM</sup> Wireless Weighing Technology providing the ability for scale data to be received, recorded, and observed on a variety of indicators; as well as control scale functions remotely.

In addition, battery life has been significantly enhanced with the use of solar panels that will power the scales for up to a year before needing direct power charging with daytime outdoor use.