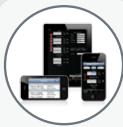

#### iVehicleWeigh™ Scale App

Input weight data into an iPhone®, iPod® or iPad® to save and email information easily and conveniently.

Available for download **FREE** from iTunes®.

Available on the App Store