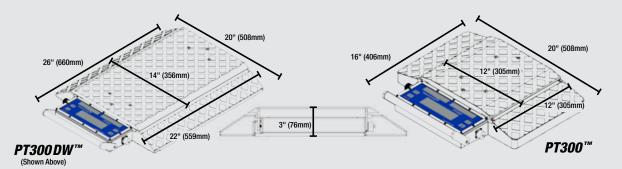

### PT300™ Wheel Load Scales

**NTEP Certified Models Available** 

Accuracy of ±1% of Reading

Solar Boost Provides up to One Year of Battery Life with Daytime, Outdoor Use

Large LCD Display with Backlight for Easy Readings from Scales Rugged, Lightweight Aluminum Construction Built to Withstand Heavy Use; Ideal for Unimproved Surfaces

Available in Capacities to 40,000lbs (20,000kgs)

Integrated Indicator with Comprehensive Push Button Controls Include: On/Off, Local/Total, Zero & Print/Accum

RFX™ Wireless Weighing Technology Provides Cable-Free Communication with a Variety of Indicators, Apps & Software